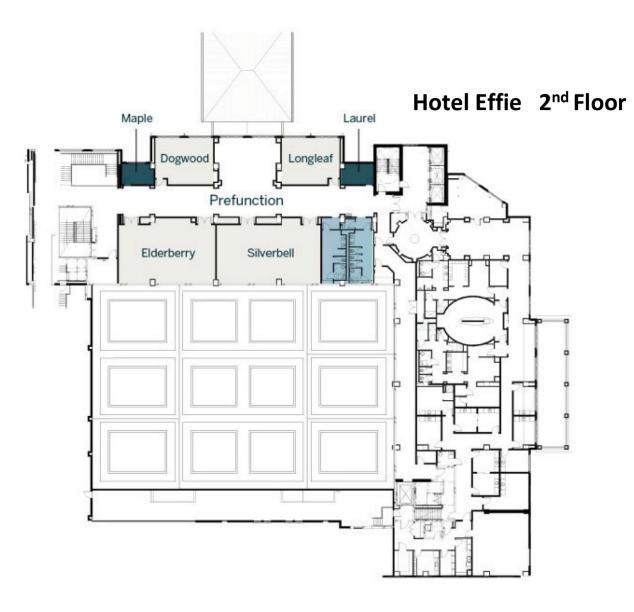

Children 13 to 17 years old will register in the Baytowne Conference Center Breezeway. Dinner and activities will be in the Silverbell and Elderberry Rooms in Hotel Effie on the 2nd floor. The theme for this event is "Night at the Oscars" and will include a DJ with dance floor, photo booth with props, and Stilt Walker Performance. This function ends at 9:30 PM and teens may join the adults for entertainment in the Magnolia Ballroom.

#### 13 years old and up (supervised with no restrictions)

**Registration Baytowne Conference Center Breezeway** Dinner & Activities Hotel Effie Silverbell and Elderberry rooms - 2nd Floor

Activities include "Night at the Oscars" - DJ and dance floor, photo booth with props, stilt walker performance. This function ends at 9:30 PM and teens may join adults for entertainment in the Magnolia Ballroom.