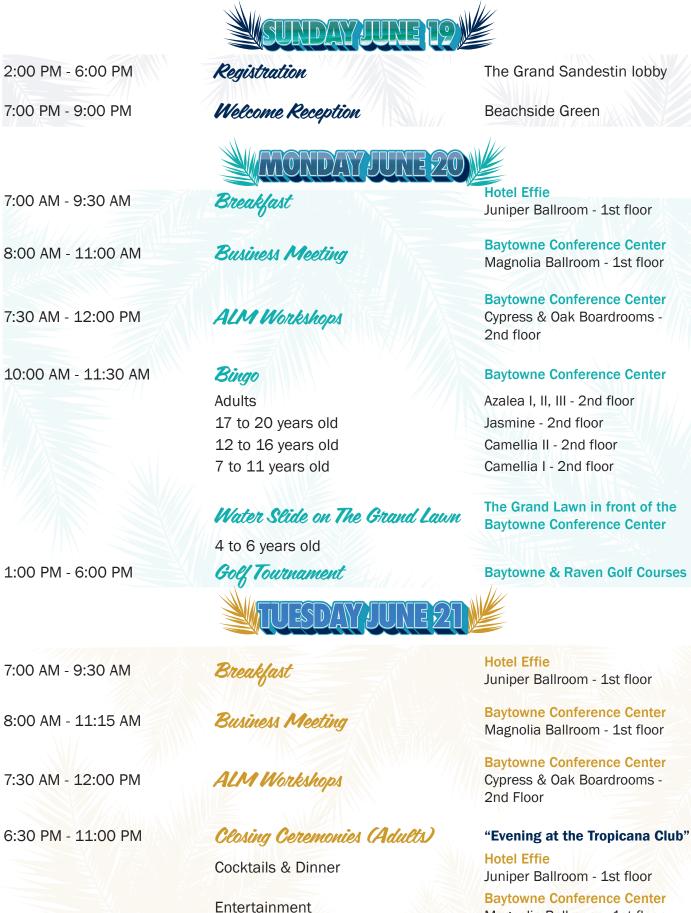

### **BUSINESS MEETINGS**

Our business meetings are held in the Magnolia Ballroom in the Baytowne Conference Center. They begin at 8:00 AM each day. Please see the detailed agenda for more information.

#### **CLOSING CEREMONIES**

The Closing Ceremonies will be Tuesday, June 21 from 6:30 PM to 11:00 PM. Adults will enjoy cocktails and dinner in the Juniper Ballroom on the 1st floor of Hotel Effie, and entertainment will immediately follow in the Magnolia Ballroom on the 1st floor of the Baytowne Conference Center. We will provide assigned seating for dinner, please check the back of your name badge for the table number.

There will be separate activities for the children ages 4 to 17 years old from 6:30 PM to 9:00 PM. See specific age group activities below:

Children ages 4 to 9 years old will be located on the 2nd floor of the Baytowne Conference Center for dinner and entertainment. Activities will include an obstacle course, bounce house, X-box games, magic show, face painting, balloon animals, arts and crafts, popcorn and a movie. A parent's signature is required for the children to enter and exit the function, and this group will be supervised by Sandestin staff at all times. No children under the age of 4 years old will be permitted into this function.

(ALL CHILDREN MUST BE PICKED UP OR MUST LEAVE THIS AREA BY 9:30 PM)

Children ages 10 to 12 years old will register in the Foyer of the Baytowne Conference Center and have dinner on the Magnolia Ballroom Veranda Baytowne Conference Center. Activities for this age group will be in The Village of Baytowne Wharf and will include Blast Arcade, Lazer Maze, Ropes Course, and Carousel. This event will end at 9:30 PM and the children will be returned to the Baytowne Conference Center to join their parents.

Children 13 to 17 years old will register in the Baytowne Conference Center Breezeway. Dinner and activities will be in the Silverbell and Elderberry Rooms in Hotel Effie on the 2nd floor. The theme for this event is "Night at the Oscars" and will include a DJ with dance floor, photo booth with props, and Stilt Walker Performance. This function ends at 9:30 PM and teens may join the adults for entertainment in the Magnolia Ballroom.

#### **BEACH CHAIRS**

FNBB, Inc. has reserved 150 sets of beach chairs for Wednesday, June 22 from 8:00 AM to 5:00 PM. They will be located to the west (right) of The Beach House, between the boardwalks of Beachside Towers I and Beachside Towers II. The beach chairs will be labeled with tags "Reserved for FNBB, Inc." Coolers with drinks for adults and children will also be provided and will be located in the center of the beach chair layout designated for FNBB, Inc. Bracelets are required for the group to access the beach chairs and drinks, and will be available at FNBB, Inc. Registration Desk in the Baytowne Conference Center Tuesday and Wednesday morning.

#### 4 to 9 years old (supervised with restrictions)

Registration, Dinner and Activities

Baytowne Conference Center - Azalea I, II, III | Camellia I & II - 2nd Floor

Activities for children ages 4 to 9 years old will be located on the 2nd floor of the conference center and require a parent's signature to enter and exit the function. They will eat dinner in the Camellia I Ballroom and be entertained with an obstacle course and bounce house. Also, there will be X-box games, magic show, face painting, balloon animals, arts and crafts, popcorn and a movie. This group of children will be supervised by Sandestin staff at all times. No children under the age of 4 years old will be accepted into this function. (ALL CHILDREN MUST BE PICKED UP 9:30 PM)

#### 10 to 12 years old (supervised with restrictions)

Registration Baytowne Conference Center - 1st floor, Magnolia Ballroom Foyer Dinner Baytowne Conference Center - 1st floor, Magnolia Ballroom Veranda Activities The Village at Baytowne Wharf

Activities for this age group will include blast arcade, lazer maze, ropes course, and carousel. Parents are required to register children for this event. This group of children will be supervised by Sandestin staff at all times. This function ends at 9:30 PM and children may join parents for entertainment in Magnolia Ballroom.

#### 13 years old and up (supervised with no restrictions)

**Registration Baytowne Conference Center Breezeway** Dinner & Activities Hotel Effie Silverbell and Elderberry rooms - 2nd Floor

Activities include "Night at the Oscars" - DJ and dance floor, photo booth with props, stilt walker performance. This function ends at 9:30 PM and teens may join adults for entertainment in the Magnolia Ballroom.