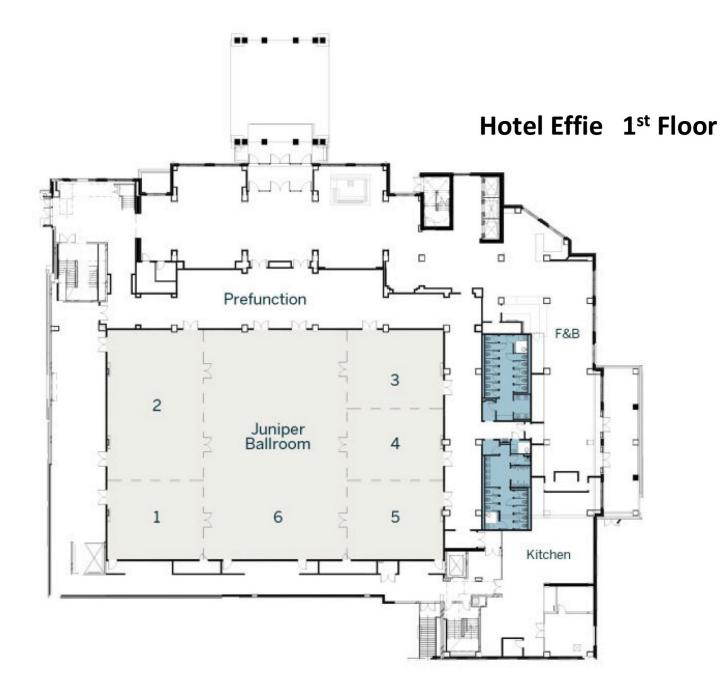

#### **CLOSING CEREMONIES**

The Closing Ceremonies will be Tuesday, June 21 from 6:30 PM to 11:00 PM. Adults will enjoy cocktails and dinner in the Juniper Ballroom on the 1st floor of Hotel Effie, and entertainment will immediately follow in the Magnolia Ballroom on the 1st floor of the Baytowne Conference Center. We will provide assigned seating for dinner, please check the back of your name badge for the table number.

Closing Ceremonies (Children)

*Tence* 

**Hotel Effie** Juniper Ballroom - 1st floor

**Baytowne Conference Center** Magnolia Ballroom - 1st floor

To the right of The Beach House