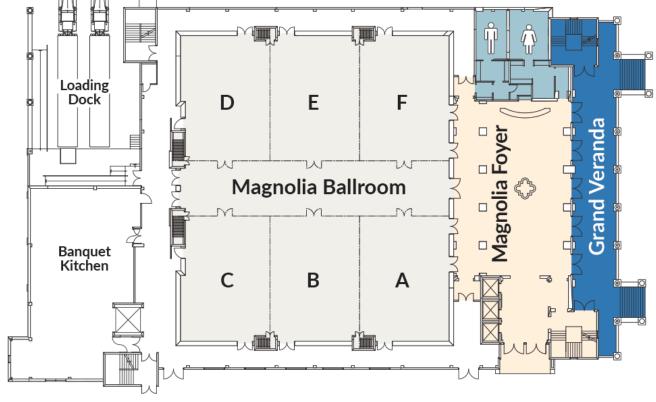

### **BUSINESS MEETINGS**

Our business meetings are held in the Magnolia Ballroom in the Baytowne Conference Center. They begin at 8:00 AM each day. Please see the detailed agenda for more information.

#### **CLOSING CEREMONIES**

The Closing Ceremonies will be Tuesday, June 21 from 6:30 PM to 11:00 PM. Adults will enjoy cocktails and dinner in the Juniper Ballroom on the 1st floor of Hotel Effie, and entertainment will immediately follow in the Magnolia Ballroom on the 1st floor of the Baytowne Conference Center. We will provide assigned seating for dinner, please check the back of your name badge for the table number.

#### 10 to 12 years old (supervised with restrictions)

Registration Baytowne Conference Center - 1st floor, Magnolia Ballroom Foyer Dinner Baytowne Conference Center - 1st floor, Magnolia Ballroom Veranda Activities The Village at Baytowne Wharf