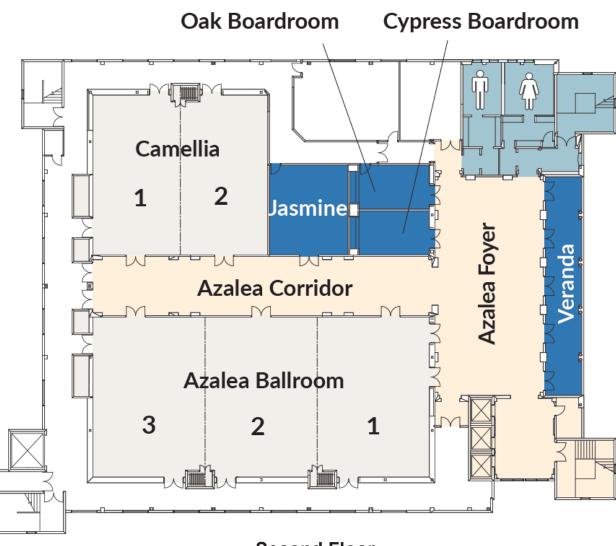

#### 4 to 9 years old (supervised with restrictions)

Registration, Dinner and Activities

Baytowne Conference Center - Azalea I, II, III | Camellia I & II - 2nd Floor

Activities for children ages 4 to 9 years old will be located on the 2nd floor of the conference center and require a parent's signature to enter and exit the function. They will eat dinner in the Camellia I Ballroom and be entertained with an obstacle course and bounce house. Also, there will be X-box games, magic show, face painting, balloon animals, arts and crafts, popcorn and a movie. This group of children will be supervised by Sandestin staff at all times. No children under the age of 4 years old will be accepted into this function. (ALL CHILDREN MUST BE PICKED UP 9:30 PM)